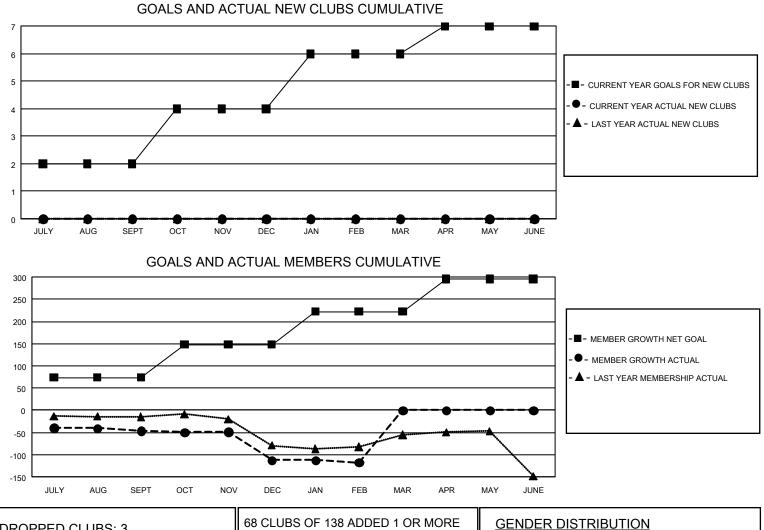

## LOCATION: OREGON

GMT: OPEN

GMT CA 1

| Clubs         |               |             |               | Members               |                        |                         |                                                    |  |
|---------------|---------------|-------------|---------------|-----------------------|------------------------|-------------------------|----------------------------------------------------|--|
|               | RESULTS FOR   | R 2019-2020 |               | RESULTS FOR 2019-2020 |                        |                         |                                                    |  |
| QUARTER       | NEW CLUB GOAL | NEW CLUBS   | DROPPED CLUBS | QUARTER MEME          | BER GROWTH NET<br>GOAL | MEMBER GROWTH<br>ACTUAL | DROPPED<br>MEMBERS ACTUAI<br>(including transfers) |  |
| JULY/AUG/SEPT | 6             | 0           | 2             | JULY/AUG/SEPT         | 222                    | 110                     | 118                                                |  |
| OCT/NOV/DEC   | 6             | 0           | 0             | OCT/NOV/DEC           | 222                    | 70                      | 134                                                |  |
| JAN/FEB/MAR   | 6             | 0           | 1             | JAN/FEB/MAR           | 222                    | 79                      | 69                                                 |  |
| APR/MAY/JUNE  | 3             | 0           | 0             | APR/MAY/JUNE          | 222                    | 0                       | 0                                                  |  |

| DROPPED CLUBS: 3 |          | GENDER DISTRIBUTION             |                                                                                               |                                                                            |
|------------------|----------|---------------------------------|-----------------------------------------------------------------------------------------------|----------------------------------------------------------------------------|
|                  |          | MALE                            | 1,970 (60.49%)                                                                                |                                                                            |
|                  |          | FEMALE                          | 1,287 (39.51%)                                                                                |                                                                            |
| DROPPED MEMBERS  |          |                                 |                                                                                               |                                                                            |
| 46               |          | TOTAL FAMILY UNIT MEMBERS       |                                                                                               | 844                                                                        |
| CLUB CANCELLED 0 |          |                                 |                                                                                               | 10.1                                                                       |
| 275              | 1        |                                 |                                                                                               | 431                                                                        |
| 321              |          |                                 |                                                                                               |                                                                            |
|                  | 0<br>275 | 0 <u>MEMBERSHIP DATA</u><br>275 | 46<br>0 275 NEW MEMBERS MALE FEMALE TOTAL FAMILY UN FAMILY MEMBERSHIP DATA FAMILY MEMBER DUES | 46     CLICK HERE FOR CUMULATIVE.       275     CLICK HERE FOR CUMULATIVE. |